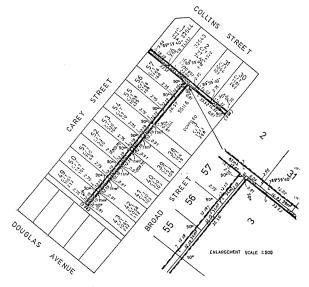

### LOCAL GOVERNMENT ACT 1960-1982.

Closure of Streets.

WHEREAS Commonwealth of Australia being the owner of the land which adjoins the street hereunder described has agreed to the request of the City of Fremantle to close the said street.

WHEREAS Robert William Price and Watson Richard White being the owners of the land which adjoins the street hereunder described have agreed to the request of the Shire of Boyup Brook to close the said street.

### Boyup Brook.

File No. 1793/981.

B.I 109. All that portion of Boyup Brook-Arthur Road (Road No. 2550) shown bordered blue on Lands and Surveys Diagram 85562. (Public Plan Dinninup NW 1:25 000.)

WHEREAS Conservator of Forests being the owner of the land which adjoins the street hereunder described has agreed to the request of the Shire of Bridgetown-Greenbushes to close the said street.

### Bridgetown-Greenbushes.

File No. 378/04, V.2.

B.1110. All that portion of Grange Road (Road No. 2016) as shown bordered blue on Original Plan 15386. (Public Plan Bridgetown Regional 6.8.)

WHEREAS Brian Melvyn Scheer, Carol Dawn Scheer and Terence Charles Guest being the owners of the land which adjoins the street hereunder described have agreed to the request of the Shire of Dundas to close the said street.