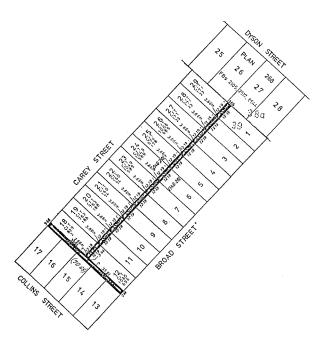

### LOCAL GOVERNMENT ACT 1960-1982.

Closure of Streets.

WHEREAS Commonwealth of Australia being the owner of the land which adjoins the street hereunder described has agreed to the request of the City of Fremantle to close the said street.

### Dundas.

File No. 3029/982.

D.675. The whole of the surveyed road along the northeastern boundary of Fitzgerald Location 570; from the northwestern side of Quast Road to a line in prolongation northwestward of the southwestern boundary of the said Location 570. (Public Plan 371/80 B4.)