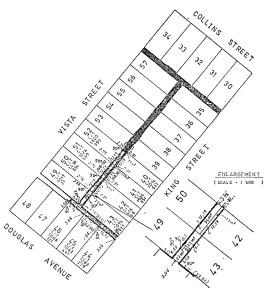

### LOCAL GOVERNMENT ACT 1960-1982.

Closure of Streets.

WHEREAS Commonwealth of Australia being the owner of the land which adjoins the street hereunder described has agreed to the request of the City of Fremantle to close the said street.

#### Fremantle.

File No. 893/981.

F.45. All that portion of Burt Street, Fremantle shown bordered blue on Lands and Surveys Diagram 84966. (Public Plan Perth 7.14.)

WHEREAS South Perth Community Centre Hospital Incorporated being the owner of the land which adjoins the street hereunder described has agreed to the request of the City of South Perth to close the said street.

# South Perth.

File No. 394/38.

S.300. All that portion of Burch Street (Road No. 9856) situate southwestward of a line in prolongation southeastward of the northernmost northeastern boundary of Lot 17 of Perth Suburban Lot 388 (Office of Titles Diagram 57572). (Public Plan Perth 2 000 13.21.)